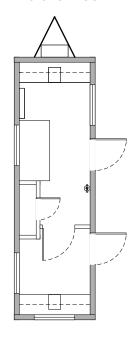

# **General Specifications**

- Private Offices
- 2 Built-In Desks with Filing Cabinets
- Walk-In Lighted Closet with Shelving & Lock
- Large Drafting Table
- Window Security
- Plan Rack
- Shelving
- Blinds
- HVAC
- Vinyl Covered Gypsum Walls
- Vinyl Floors
- Wood Sided Exterior

## 8x30 C-DOT Class I Field Office