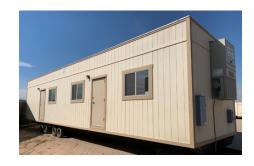

# **CDOT Field Offices - Denver, CO**

# **General Specifications**

- Private Offices
- 2 Built-In Desks with Filing Cabinets
- Walk-In Lighted Closet with Shelving & Lock
- Large Drafting Table
- Window Security
- Plan Rack
- Shelving
- Blinds
- HVAC
- Vinyl Covered Gypsum Walls
- Vinyl Floors
- Wood Sided Exterior

## 8x30 C-DOT Class I Field Office