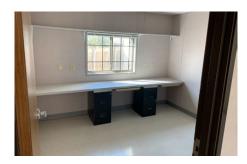

# **General Specifications**

- Private Offices
- 2 Built-In Desks with Filing Cabinets
- Walk-In Lighted Closet with Shelving & Lock
- Large Drafting Table
- Window Security
- Plan Rack
- Shelving
- Blinds
- HVAC
- Vinyl Covered Gypsum Walls
- Vinyl Floors
- Wood Sided Exterior