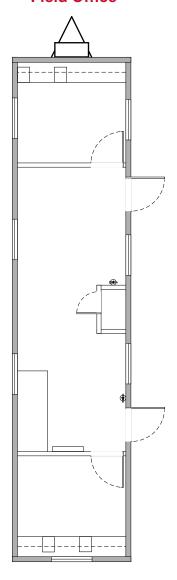

# **CDOT Field Offices - Denver, CO**

# **General Specifications**

- Private Offices
- 2 Built-In Desks with Filing Cabinets
- Walk-In Lighted Closet with Shelving & Lock
- Large Drafting Table
- Window Security
- Plan Rack
- Shelving
- Blinds
- HVAC
- Vinyl Covered Gypsum Walls
- Vinyl Floors
- Wood Sided Exterior

#### **Included Amenities**

- 4 Roller Chairs
- 2 Stools
- 10lb Fire Extinguishers

## 8x30 C-DOT Class I Field Office