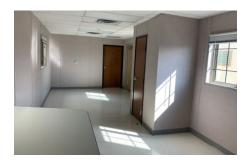

# **General Specifications**

- Private Offices
- 2 Built-In Desks with Filing Cabinets
- Walk-In Lighted Closet with Shelving & Lock
- Large Drafting Table
- Window Security
- Plan Rack
- Shelving
- Blinds
- HVAC
- Vinyl Covered Gypsum Walls
- Vinyl Floors
- Wood Sided Exterior