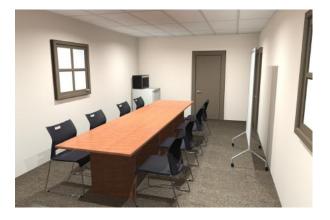

#### MEETING SPACE PACKAGE

This package incorporates the essentials to create a practical, productive meeting space environment. This includes:

- 2 Tables
- 8 Chairs
- Mini-Fridge
- Microwave
- Coffee Maker
- Dry Erase Board