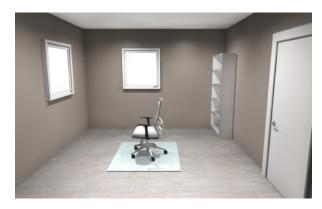

### SINGLE WIDE OFFICE PACKAGE

This simple setup is ideal for single wide units. To accompany the built-in desk in each of the two offices, this package includes:

- 2 Roller Chairs with Floor Mats
- 2 Bookshelves

#### MULTI WIDE OFFICE PACKAGE

Designed to create four comfortable, individual office spaces in your multi wide unit, this package includes the following:

- 4 Desks
- 4 Roller Chairs with Floor Mats
- 4 Bookshelves
- 4 Two-Drawer File Cabinets